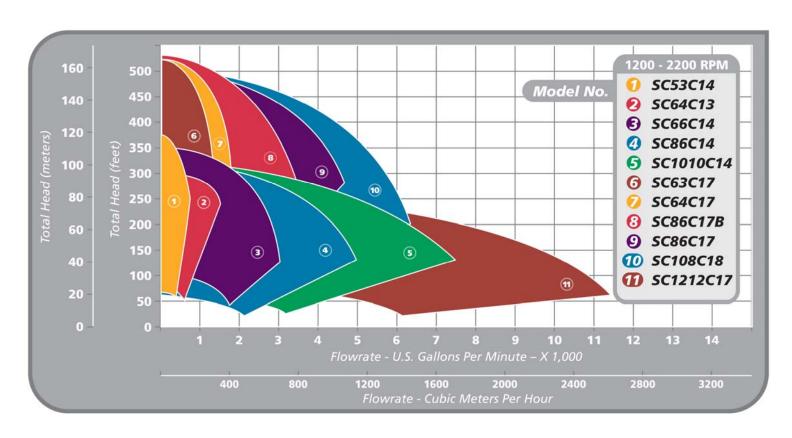

## **Standard Centrifugal Vertical Pumps**

- **Available Configurations** 
  - **Vertical Coupled**
  - Vertical Frame
  - Vertical Close Coupled (Some Models)
- 1½"-18" Sizes Available
- Flow Rates From 50 to 18,000 GPM
- Solids Handling and Clear Liquids Models Available
- Solids Handling to 4.5"
- Heads to 600+ Feet
- Vertical P-Base Electric Motors Available with a Variety of Enclosure Options
- Reliance Immersible Motors Available
- Base Elbow With Clean Out
- Various Sealing Configurations Available
- Premium Hydraulic Efficiency For **Reduced Operating Costs**
- Two Year Warranty
- Low Maintenance
- Special Alloys Available



## **Standard Centrifugal Solids Handling Pumps**



## **Standard Centrifugal Clear Liquids Pumps**