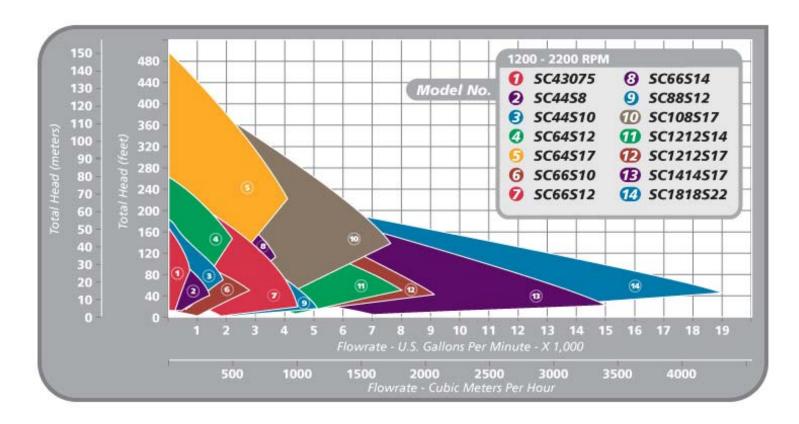

## **Standard Centrifugal Vertical Pumps**

- **Available Configurations** 
  - **Vertical Coupled**
  - Vertical Frame
  - Vertical Close Coupled (Some Models)
- 1½"-18" Sizes Available
- Flow Rates From 50 to 18,000 GPM
- Solids Handling and Clear Liquids Models Available
- Solids Handling to 4.5"
- Heads to 600+ Feet
- Vertical P-Base Electric Motors Available with a Variety of Enclosure Options
- Reliance Immersible Motors Available
- Base Elbow With Clean Out
- Various Sealing Configurations Available
- Premium Hydraulic Efficiency For **Reduced Operating Costs**
- Two Year Warranty
- Low Maintenance
- Special Alloys Available



## **Standard Centrifugal Solids Handling Pumps**



## **Standard Centrifugal Clear Liquids Pumps**