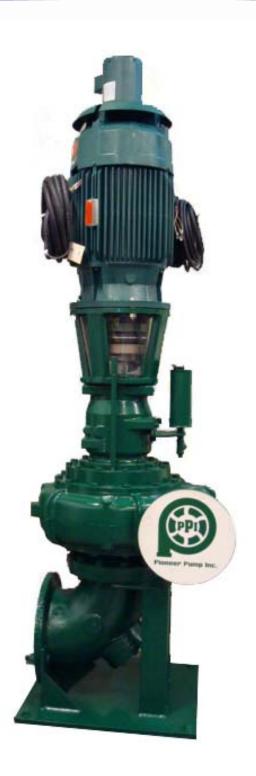

## **Standard Centrifugal Vertical Pumps**

- **Available Configurations** 
  - **Vertical Coupled**
  - Vertical Frame
  - Vertical Close Coupled (Some Models)
- 1½"-18" Sizes Available
- Flow Rates From 50 to 18,000 GPM
- Solids Handling and Clear Liquids Models Available
- Solids Handling to 4.5"
- Heads to 600+ Feet
- Vertical P-Base Electric Motors Available with a Variety of Enclosure Options
- Reliance Immersible Motors Available
- Base Elbow With Clean Out
- Various Sealing Configurations Available
- Premium Hydraulic Efficiency For **Reduced Operating Costs**
- Two Year Warranty
- Low Maintenance
- Special Alloys Available